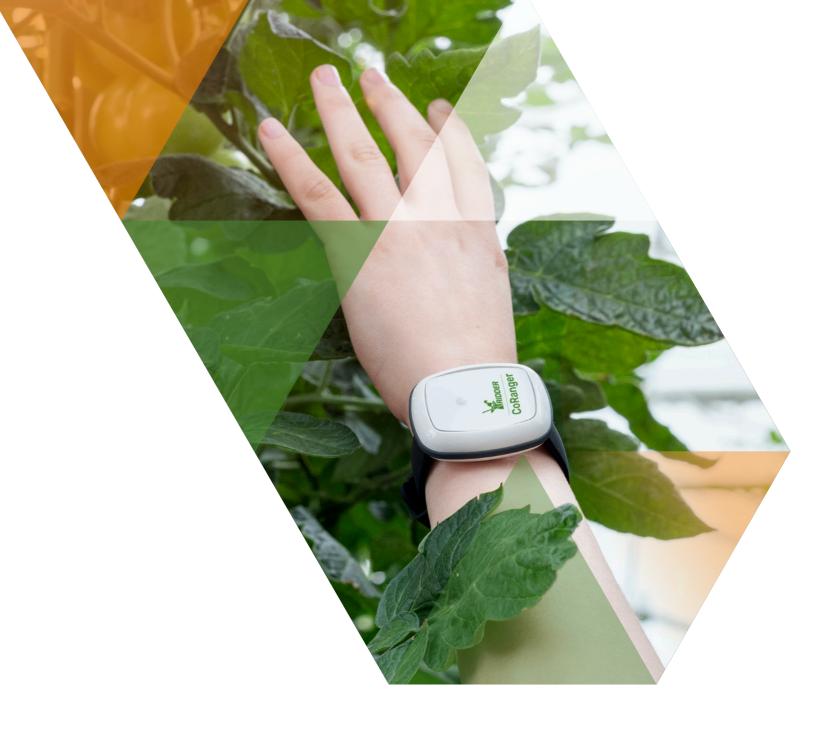

#### **Ridder CoRanger Productive**

uses Ridder's patented CoRanger indoor positioning technology. CoRanger makes it possible to register the positions of employees, harvest carts or other objects in the greenhouse to an accuracy of 10 cm. The Ridder CoRanger Beacons installed in the greenhouse, together with the portable CoRanger Tags, form a high-quality infrastructure for monitoring activities.

Ridder CoRanger is fully integrated within the Ridder Productive work registration solutions. Based on the position of the employee and the work planning within the software of Ridder Productive, Ridder CoRanger knows exactly which operations take place in which zones. Because the carts and other logistical systems are also connected to the Ridder CoRanger system via the CoRanger Tags and Beacons, a very detailed and reliable registration can be generated without the employees having to do anything.