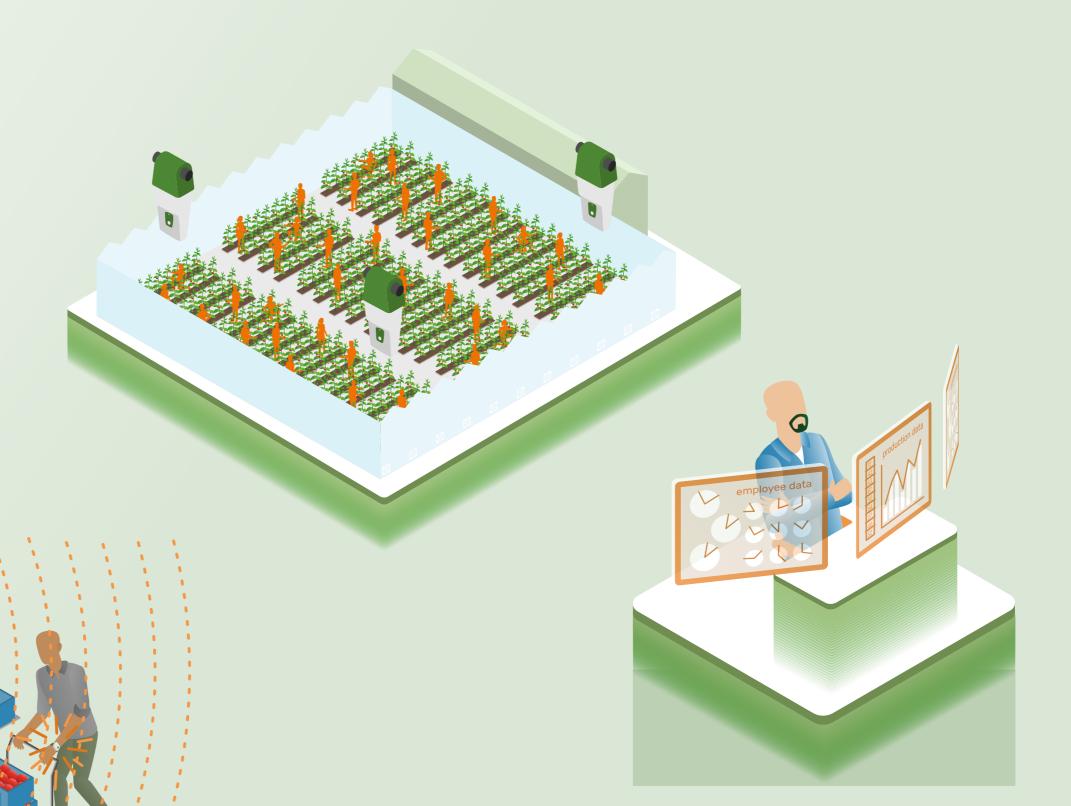

## Meet Ridder CoRanger Productive, a unique labour management system for in the greenhouse.

With the Ridder CoRanger Productive labour registration system, employee activities, crop operations and logistics systems are fully registered automatically in the greenhouse. The Ridder CoRanger technology provides an automatic data collection that results in a higher reliability of production data and considerable cost and time savings regarding the administration of production data from the greenhouse and packaging hall.

Ridder CoRanger is fully integrated within the Ridder Productive work registration solutions. Based on the position of the employee and the work planning within the software of Ridder Productive, Ridder CoRanger knows exactly which operations take place in which zones. Because the carts and other logistical systems are also connected to the Ridder CoRanger system via the CoRanger Tags and Beacons, a very detailed and reliable registration can be generated without the employees having to do anything.