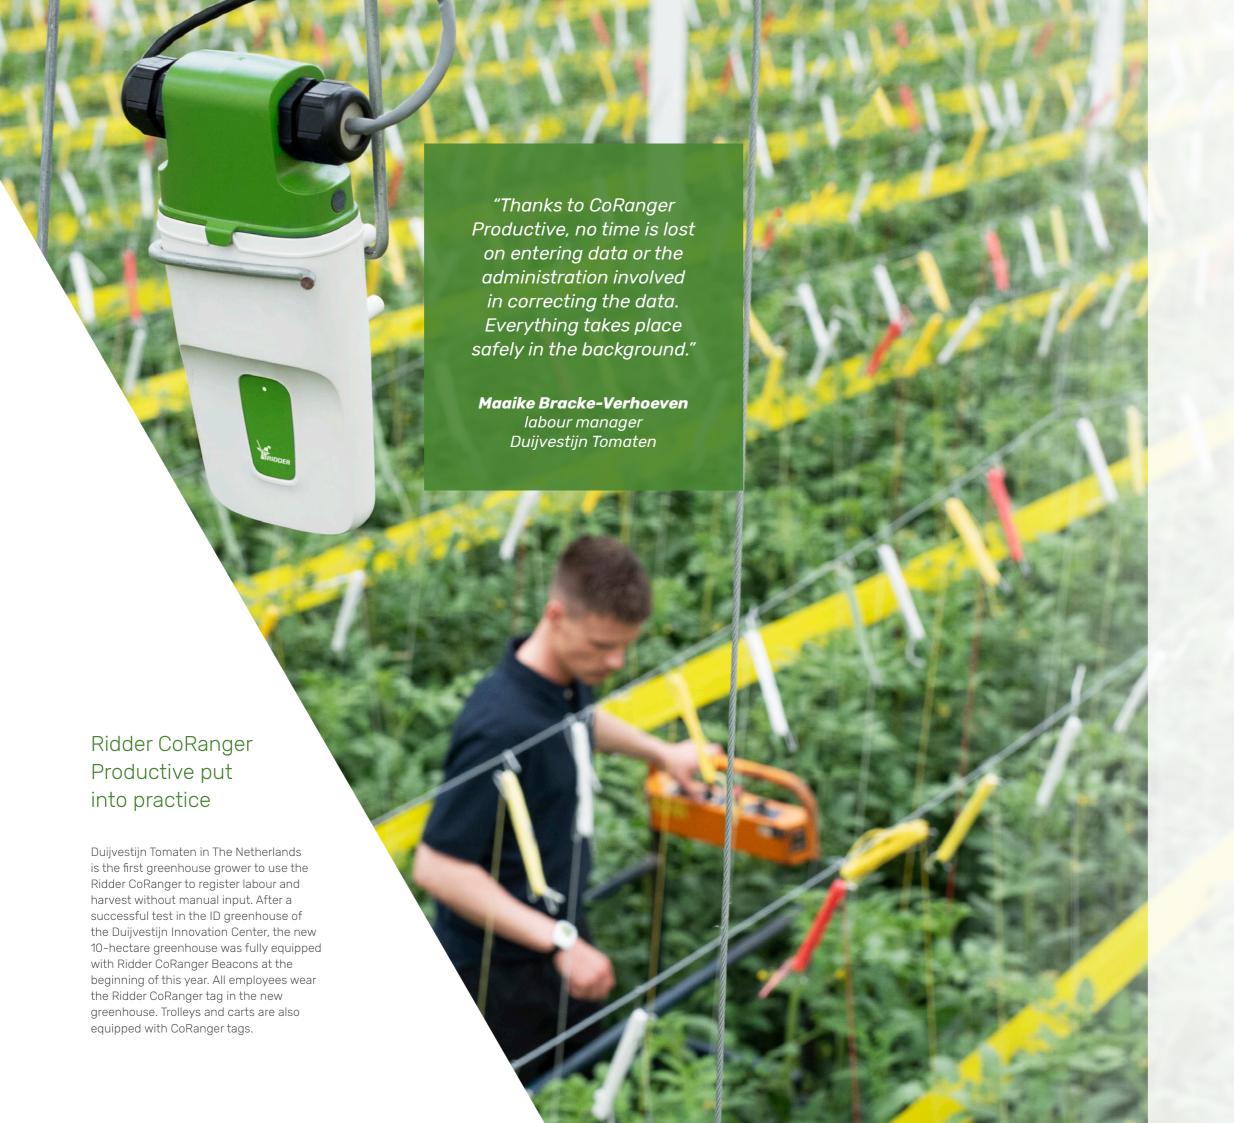

#### **Ridder CoRanger Productive**

uses Ridder's patented CoRanger indoor positioning technology. CoRanger makes it possible to register the positions of employees, harvest carts or other objects in the greenhouse to an accuracy of 10 cm. The Ridder CoRanger Beacons installed in the greenhouse, together with the portable CoRanger Tags, form a high-quality infrastructure for monitoring activities.

Ridder CoRanger is fully integrated within the Ridder Productive work registration solutions. Based on the position of the employee and the work planning within the software of Ridder Productive, Ridder CoRanger knows exactly which operations take place in which zones. Because the carts and other logistical systems are also connected to the Ridder CoRanger system via the CoRanger Tags and Beacons, a very detailed and reliable registration can be generated without the employees having to do anything.