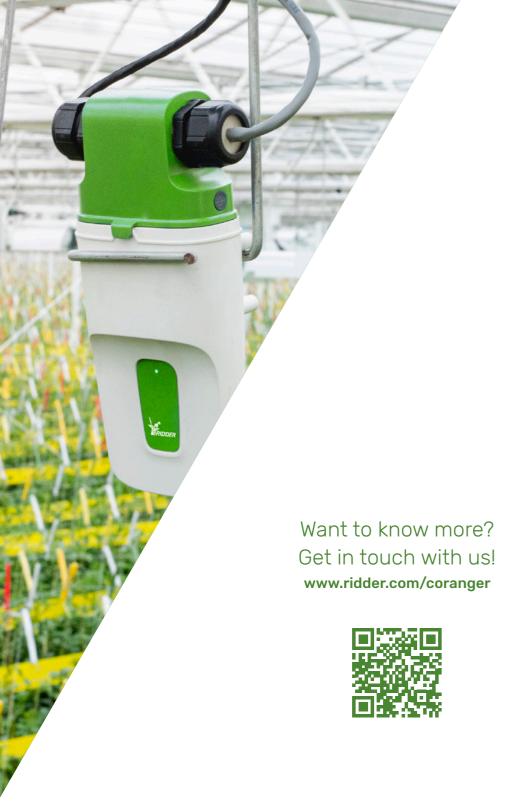

#### **Ridder CoRanger Productive**

uses Ridder's patented CoRanger indoor positioning technology. CoRanger makes it possible to register the positions of employees, harvest carts or other objects in the greenhouse to an accuracy of 10 cm. The Ridder CoRanger Beacons installed in the greenhouse, together with the portable CoRanger Tags, form a high-quality infrastructure for monitoring activities.